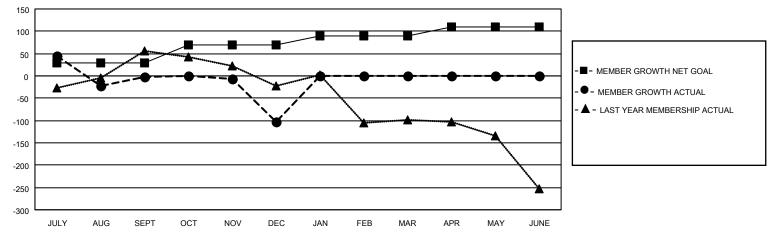

## GOALS AND ACTUAL MEMBERS CUMULATIVE

| DROPPED CLUBS: 10 |     | 32 CLUBS OF 99 ADDED 1 OR<br>MORE NEW MEMBERS | GENDER DISTRIBUTION                   |                |  |
|-------------------|-----|-----------------------------------------------|---------------------------------------|----------------|--|
|                   |     | MORE NEW MEMBERS                              | MALE                                  | 1,721 (62.81%) |  |
|                   |     |                                               | FEMALE                                | 1,019 (37.19%) |  |
| DROPPED MEMBERS   |     |                                               | NON BINARY                            | 0 (0.00%)      |  |
| DEGEAGED          | c   |                                               | PREFER NOT TO ANSWER                  | 0 (0.00%)      |  |
| DECEASED          | 6   |                                               |                                       |                |  |
| CLUB CANCELLED    | 161 | CLICK HERE FOR CUMULATIVE                     | TOTAL FAMILY UNIT MEMBERS 2,146       |                |  |
| OTHER             | 132 | MEMBERSHIP DATA                               |                                       |                |  |
| TOTAL             | 299 |                                               | FAMILY MEMBERS PAYING HALF DUES 1,428 |                |  |
|                   |     |                                               |                                       |                |  |