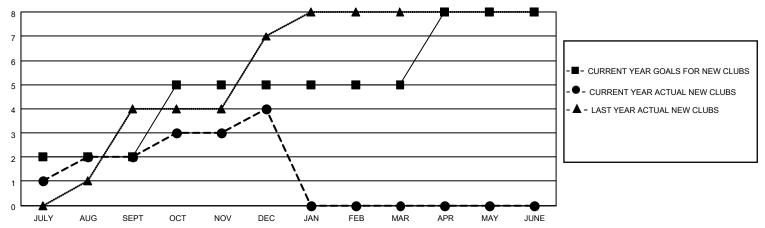

## MONTHLY MEMBERSHIP PROGRESS REPORT

## LOCATION INDIA District 321 E Results as of: 12/31/2021

| Clubs RESULTS FOR 2021-2022 |   |   |   | Members RESULTS FOR 2021-2022 |    |     |     |
|-----------------------------|---|---|---|-------------------------------|----|-----|-----|
|                             |   |   |   |                               |    |     |     |
| JULY/AUG/SEPT               | 2 | 2 | 5 | JULY/AUG/SEPT                 | 30 | 148 | 139 |
| OCT/NOV/DEC                 | 3 | 2 | 5 | OCT/NOV/DEC                   | 40 | 62  | 160 |
| JAN/FEB/MAR                 | 0 | 0 | 0 | JAN/FEB/MAR                   | 20 | 0   | 0   |
| APR/MAY/JUNE                | 3 | 0 | 0 | APR/MAY/JUNE                  | 20 | 0   | 0   |

## GOALS AND ACTUAL NEW CLUBS CUMULATIVE



## GOALS AND ACTUAL MEMBERS CUMULATIVE



| DROPPED CLUBS: 10 |     | 32 CLUBS OF 99 ADDED 1 OR<br>MORE NEW MEMBERS | GENDER DISTRIBUTION                   |                |  |
|-------------------|-----|-----------------------------------------------|---------------------------------------|----------------|--|
|                   |     | MORE NEW MEMBERS                              | MALE                                  | 1,721 (62.81%) |  |
|                   |     |                                               | FEMALE                                | 1,019 (37.19%) |  |
| DROPPED MEMBERS   |     |                                               | NON BINARY                            | 0 (0.00%)      |  |
| DEGEAGED          | c   |                                               |